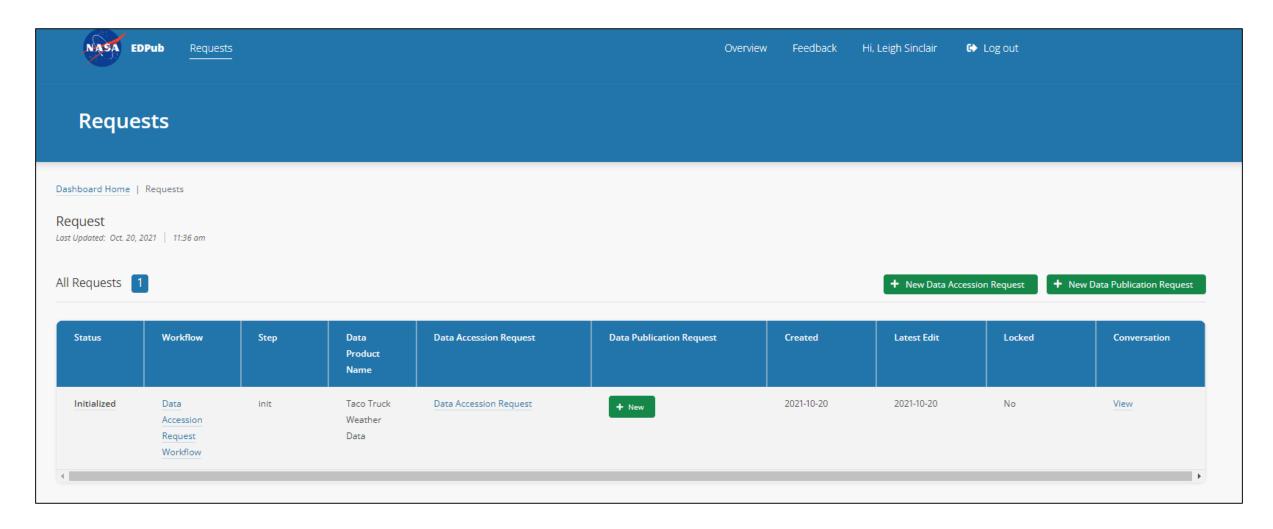

# Earthdata Pub (EDPub) Dashboard Demo

Leigh Sinclair







#### **EDPub Dashboard Link**





https://pub.earthdata.nasa.gov/dashboard/

#### Submit New Data Accession Request Form





# Request Status Page





## Data Publication Request Form is Approved



| Status | Workflow                                 | Step  | Data<br>Product<br>Name       | Data Accession Request | Data Publication Request | Created    | Latest Edit | Locked | Conversation |
|--------|------------------------------------------|-------|-------------------------------|------------------------|--------------------------|------------|-------------|--------|--------------|
| Ready  | Data<br>Accession<br>Request<br>Workflow | close | Taco Truck<br>Weather<br>Data | Data Accession Request | + New                    | 2021-10-21 | 2021-10-21  | No     | View         |

### Submit Data Publication Request





## Once Data Publication Request is Submitted



| Status | Workflow                                 | Step  | Data<b