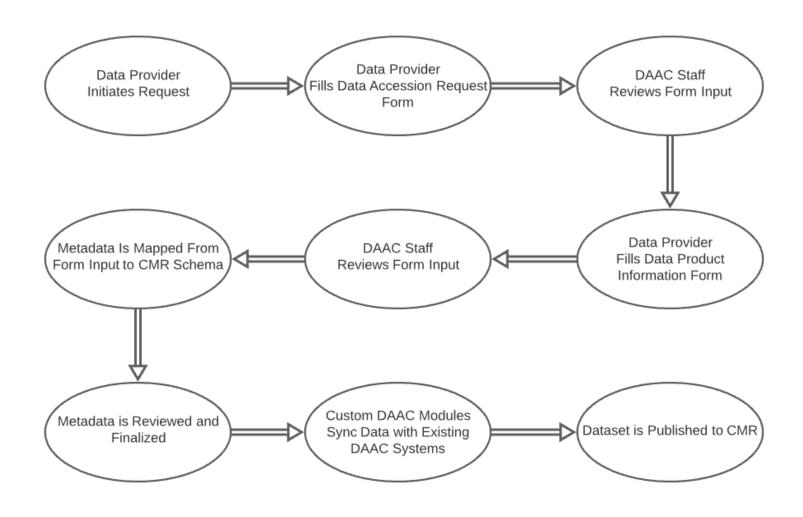

1-10-21 | 2021-10-21  | No     | View         |

### Submit Data Publication Request





## Once Data Publication Request is Submitted



| Status | Workflow                                 | Step  | Data<br>Product<br>Name       | Data Accession Request | Data Publication Request | Created    | Latest Edit | Locked | Conversation |
|--------|------------------------------------------|-------|-------------------------------|------------------------|--------------------------|------------|-------------|--------|--------------|
| Ready  | Data<br>Accession<br>Request<br>Workflow | close | Taco Truck<br>Weather<br>Data | Data Accession Request | Data Publication Request | 2021-10-21 | 2021-10-21  | No     | View         |

## Checking Status and Workflow Changes





# What Happens Next?