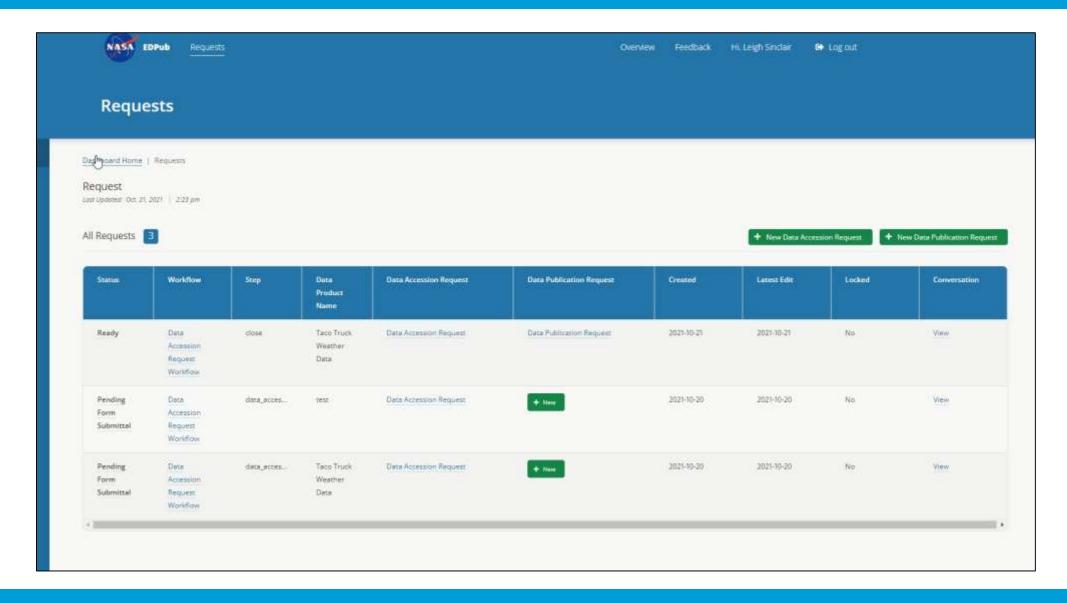

## Once Data Publication Request is Submitted

| Status | Workflow                                 | Step  | Data<br>Product<br>Name       | Data Accession Request | Data Publication Request | Created    | Latest Edit | Locked | Conversation |
|--------|------------------------------------------|-------|-------------------------------|------------------------|--------------------------|------------|-------------|--------|--------------|
| Ready  | Data<br>Accession<br>Request<br>Workflow | close | Taco Truck<br>Weather<br>Data | Data Accession Request | Data Publication Request | 2021-10-21 | 2021-10-21  | No     | View         |

## Checking Status and Workflow Changes