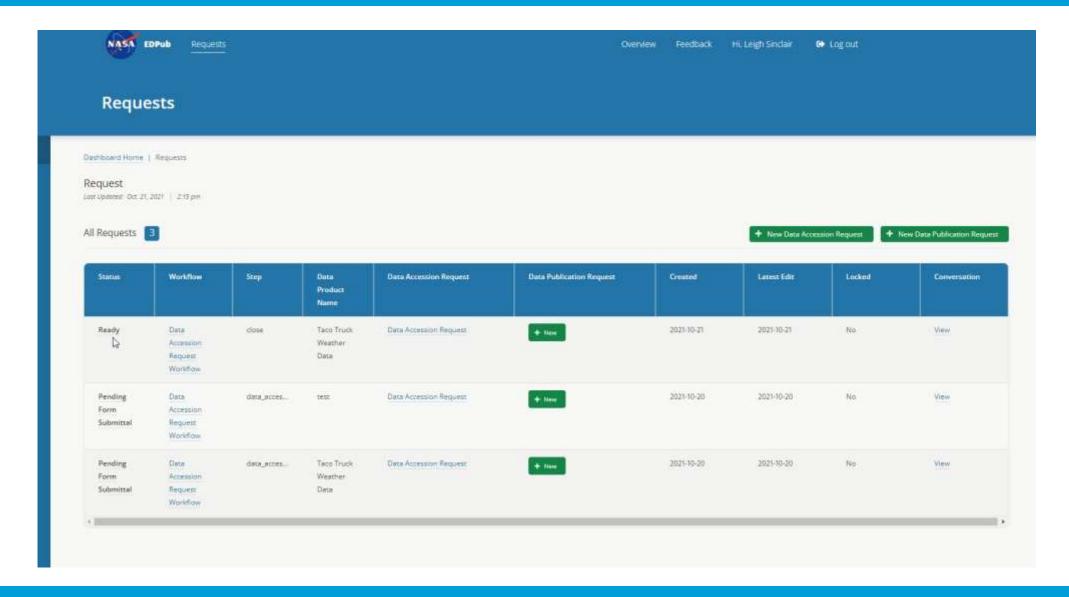

# Request Status Page

## Data Publication Request Form is Approved

| Status | Workflow                                 | Step  | Data<br>Product<br>Name       | Data Accession Request | Data Publication Request | Created    | Latest Edit | Locked | Conversation |
|--------|------------------------------------------|-------|-------------------------------|------------------------|--------------------------|------------|-------------|--------|--------------|
| Ready  | Data<br>Accession<br>Request<br>Workflow | close | Taco Truck<br>Weather<br>Data | Data Accession Request | + New                    | 2021-10-21 | 2021-10-21  | No     | View         |