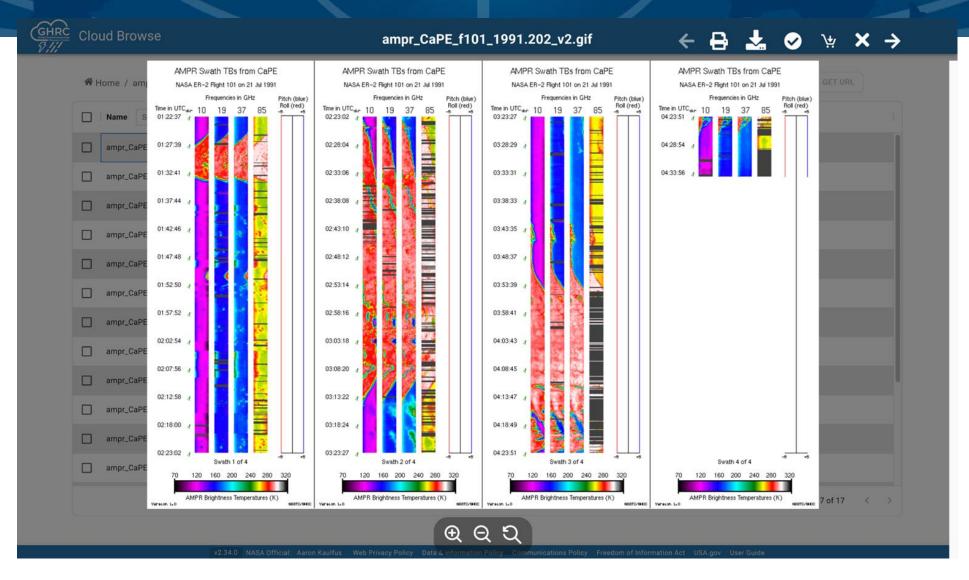

#### New Features

- APIs and Filter.
- Image and Doc Viewer.
- New header and footer.
- File Zipping and download.
- Text based search filter.
- Get multiple source link for Browse Image files.
- User experience enhancing tools like Print page, Zoom in/out, Search within the document, and file multi-select.