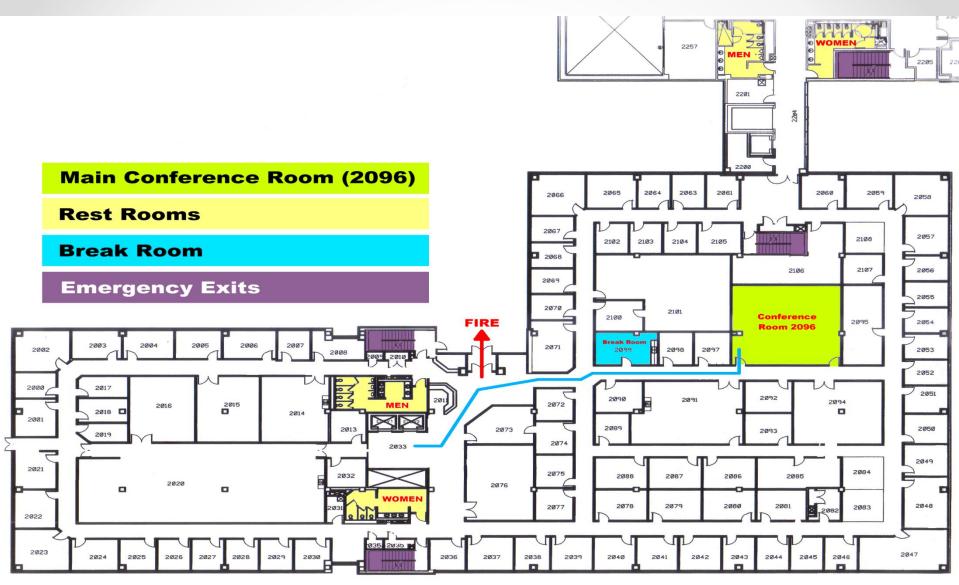

# **GHRC UWG LOGISTICS**











**Sherry Harrison** 

GHRC UWG Co-Chairperson

sharrison@itsc.uah.edu

Presented at the GHRC User Working Group Meeting September 25-26, 2014









## **NSSTC SECOND FLOOR**



## Wireless Network Access

Network: nasaguest

User Name: ghrc.conf

Password: Rlt2zOkk





Please contact **GHRC User Services** for any help or questions <a href="mailto:ghrcdaac@itsc.uah.edu">ghrcdaac@itsc.uah.edu</a>

| 0800 - 0830 | Coffee; Meet and Greet                                       |                  |
|-------------|--------------------------------------------------------------|------------------|
| 0830 - 0845 | GHRC Welcome                                                 | Ramachandran     |
|             | UAH welcome                                                  | Graves           |
| 0845 - 0945 | Opening Comments                                             |                  |
|             | <ul> <li>Meeting Overview &amp; Logisti